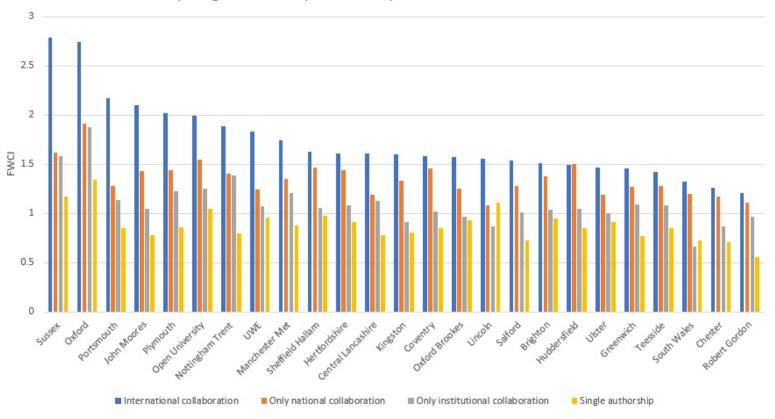

# **Opportunities**

Comparing the FWCI of publications published between 2014 and 2019